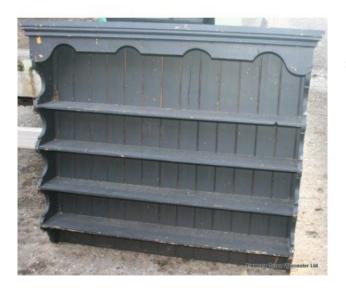

## Black Painted Old Pine Wall Hanging Shelves

£0.00

## **Black Painted Old Pine Wall Hanging Shelves**

|                                              | Corner cupboard                        |  |
|----------------------------------------------|----------------------------------------|--|
| Shelves                                      | 4                                      |  |
| Wood                                         | Pine                                   |  |
| Condition Painted black, paint peeling. Some |                                        |  |
|                                              | damage to pediment, cornice missing to |  |
|                                              | sides. Sound structurally.             |  |

| Width  | 131cm | 51 1/2"  |
|--------|-------|----------|
| Depth  | 21cm  | 8 1/4"   |
| Height | 123cm | 44 1/2/" |

Treasure Trove Worcester 50 Barbourne Road, Worcester, Worcestershire WR1 1JA.

Collection only. Collect within 7 days.