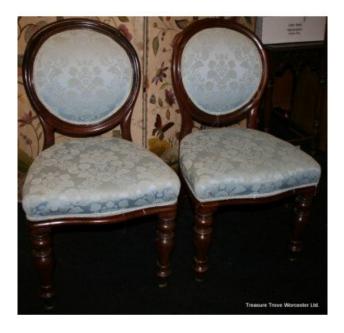

Treasure Trove Worcester 50 Barbourne Road, Worcester, Worcestershire WR1 1JA.

Pair of Victorian Mahogany Balloon Back Side Chairs

£0.00

| Width            | 48cm | 19in |
|------------------|------|------|
| Height (to seat) | 48cm | 19in |
| Height           | 89cm | 35in |

|                                             | Pair of balloon back chairs         |
|---------------------------------------------|-------------------------------------|
| Period                                      | Victorian                           |
| Wood                                        | Mahogany                            |
| Condition Very good structural condition, s |                                     |
|                                             | commensurate with age. Suitable for |
|                                             | reupholstery.                       |

Genuine pair of side hall chairs

Heavy mahogany frame with turned front legs.

Treasure Trove Worcester 50 Barbourne Road, Worcester, Worcestershire WR1 1JA.