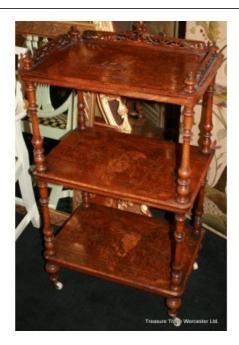

## Treasure Trove Worcester 50 Barbourne Road, Worcester, Worcestershire WR1 1JA.

Victorian Three Tier Walnut Whatnot Shelves £0.00

| Width  | 56 cm   | 22 in      |
|--------|---------|------------|
| Depth  | 57.5 cm | 14 3 /4 in |
| Height | 98 cm   | 38 1/2 in  |

|           | Whatnot                               |  |
|-----------|---------------------------------------|--|
| Period    | Victorian                             |  |
| Wood      | Walnut, inlaid                        |  |
| Condition | Good condition commensurate with age. |  |
|           | Some marks to walnut and inlay.       |  |

Walnut davenport with satinwood stringing and crossbanding.

Three tiers

Treasure Trove Worcester 50 Barbourne Road, Worcester, Worcestershire WR1 1JA. Telephone: + 44 (0)1905 799928 Email: lordcooke@treasuretroveworcester.com

| Carved galley                |  |
|------------------------------|--|
| Turned columns               |  |
| Very nice patina and colour. |  |
|                              |  |

Please enquire for overseas shipping costs.