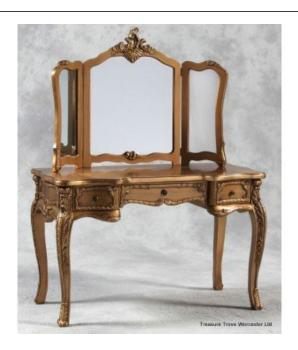

## Elegant Gilt French Style Dressing Table with Mirror

£0.00

| Width               | 119 cm | 47in      |
|---------------------|--------|-----------|
| Depth               | 61 cm  | 24 in     |
| Height (to top)     | 155 cm | 61 in     |
| Height (to surface) | 76 cm  | 39 3/4 in |

|             | Dressing table and mirror                                 |
|-------------|-----------------------------------------------------------|
| Style       | French                                                    |
| Composition | Carved wood                                               |
| Finish      | Antiqued gilt                                             |
| Condition   | Very good conditon. One or two very minor marks to finish |

Elegant Gilt French Style Dressing Table with Mirror

Treasure Trove Worcester 50 Barbourne Road, Worcester, Worcestershire WR1 1JA. Telephone: + 44 (0)1905 799928 Email: lordcooke@treasuretroveworcester.com