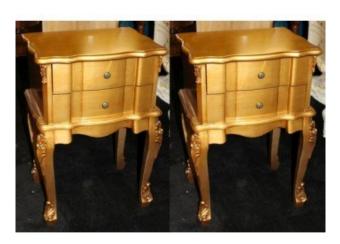

## Pair of French Style Gilt Lacquered Bedside Cabinets Nightstands

£0.00

| Width  | 48 cm | 19 in     |
|--------|-------|-----------|
| Depth  | 31 cm | 12 1/4 in |
| Height | 76 cm | 30 in     |

|             | Pair Bedside Chest of drawers |  |
|-------------|-------------------------------|--|
| Style       | French                        |  |
| Composition | Carved wood                   |  |
| Finish      | Antiqued gilt                 |  |

Here we offer for sale a pair of carved wood Louis XV style chest of drawers.

High quality gloss gold finish

Two lined drawers

Very good condition.

Treasure Trove Worcester 50 Barbourne Road, Worcester, Worcestershire WR1 1JA. Telephone: + 44 (0)1905 799928 Email: lordcooke@treasuretroveworcester.com