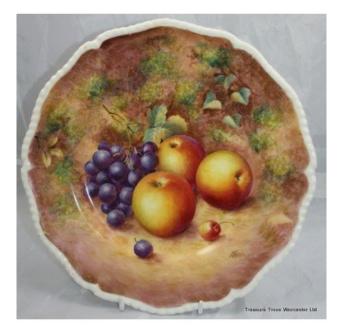

Treasure Trove Worcester 50 Barbourne Road, Worcester, Worcestershire WR1 1JA.

Hand Painted Worcester Fruit Plate by Freeman

£0.00

| Manufacturer | Royal Worcester                                                                                                                 |
|--------------|---------------------------------------------------------------------------------------------------------------------------------|
| Artist       | Freeman, signed                                                                                                                 |
| Diameter     | 10 1/2 in                                                                                                                       |
| Fruit        | Apples, grapes                                                                                                                  |
| Backstamp    | N.B. without backstamp                                                                                                          |
| Condition    | Porcelain without damage or repair. This has<br>left the factory prior to having the border<br>gilded or the back stamp applied |

An interesting plate for the collector showing the stages Royal Worcester worked in to create their painted fruit.