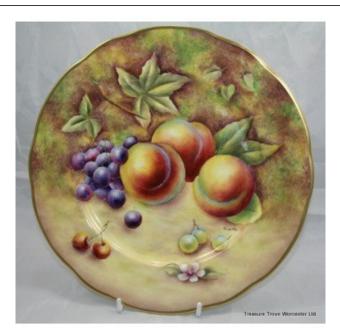

## Hand Painted Worcester Fruit Plate by Bryan Cox

£0.00

| Period    | Late 20th c., English                                              |
|-----------|--------------------------------------------------------------------|
| Artist    | Bryan Cox, signed by the artist                                    |
| Width     | 26 cm / 10 1/4 in                                                  |
| Subject   | Fruit - apples, blackberries & gooseberries, after Royal Worcester |
| Backstamp | "Handpainted by Bryan Cox of Worcester"                            |
| Condition | No chips, cracks or repairs. Gilding clean                         |

High quality hand painted porcelain plate by ex-Royal Worcester artist Bryan Cox