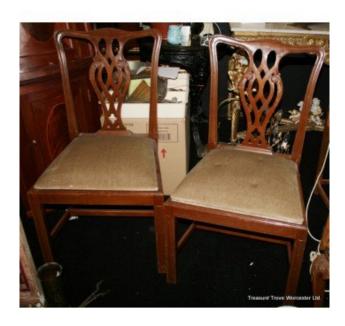

## Treasure Trove Worcester 50 Barbourne Road, Worcester, Worcestershire WR1 1JA.

Pair of Solid Mahogany Chairs £0.00

| Width               | 55cm | 21 1 /2in |
|---------------------|------|-----------|
| Height (to toprail) | 93cm | 36 1/2in  |
| Height (to seat)    | 50cm | 19 1/2in  |

|       | Pair chairs    |
|-------|----------------|
| Style | Chippendale    |
| Wood  | Solid Mahogany |

Nice quality pair of solid mahogany chairs.

Originally part of an expensive dining suite, would be suitable as hall chairs, occasional chairs or 'extras' for the dining table.