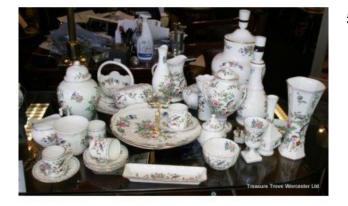

## Collection of Aynsley Pembroke Fine China

£0.00

| Manufacturer | Aynsley                                                                                                                                        |
|--------------|------------------------------------------------------------------------------------------------------------------------------------------------|
| Pattern      | Pembroke                                                                                                                                       |
| Pieces       | 38: lamps, vases, lidded urns, coffee<br>cans & saucers, cake plate, plates,<br>sugar bowl, dishes, sauce boats etc.<br>(all that is pictured) |
| Condition    | No chips, cracks, repairs.                                                                                                                     |

Every piece pictured. A very expensive lot new, grab a bargain.

Made in England.