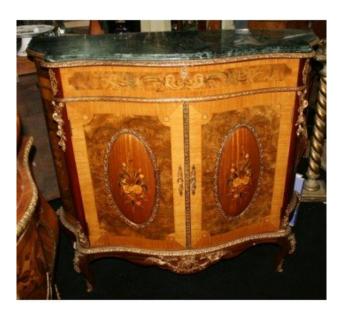

## Treasure Trove Worcester 50 Barbourne Road, Worcester, Worcestershire WR1 1JA.

Heavily Inlaid Marble Topped Cocktail Cabinet with Ormolu Mounts

£0.00

| Width  | 119 cm | 47 in     |
|--------|--------|-----------|
| Depth  | 42 cm  | 16 1/2 in |
| Height | 107 cm | 42 in     |

| Style                                                          | French             |
|----------------------------------------------------------------|--------------------|
| Тор                                                            | Heavy green marble |
| Decoration                                                     | Inlaid             |
| Very good condition commens with age. Light to the interior, r |                    |
|                                                                | PAT tested         |

Offered for sale a very nice quality French Louis XV style cocktail cabinet.

Heavy moulded green marble top.

Shaped front with doors to the centre. Profusely inlaid, adorned with heavy gilt ormolu mounts.