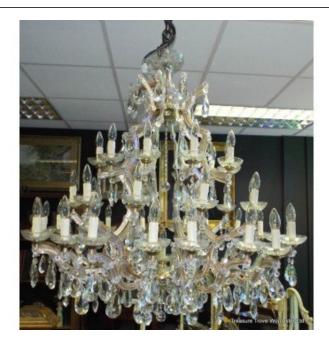

## Treasure Trove Worcester 50 Barbourne Road, Worcester, Worcestershire WR1 1JA.

Superior Size 41 Light Crystal Chandelier £0.00

| Frame         | Brass        |
|---------------|--------------|
| Droppers      | Crystal      |
| Arms          | 10           |
| Lights        | 41           |
| Drop          | 112cm / 44in |
| Diameter      | 112cm / 44in |
| Light fitting | SES          |

## Three tiered

Excellent condition.

This really would make an august addition to any grand hall, entrance room or reception room. Creates a magnificent impression every time.

Fully wired

Ready to hang

Treasure Trove Worcester 50 Barbourne Road, Worcester, Worcestershire WR1 1JA. Telephone: + 44 (0)1905 799928 Email: lordcooke@treasuretroveworcester.com