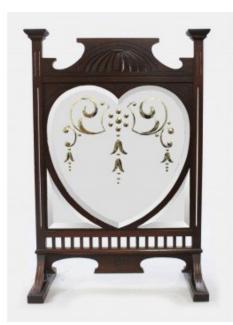

Treasure Trove Worcester 50 Barbourne Road, Worcester, Worcestershire WR1 1JA.

Late Victorian Art Nouveau Style Engraved Mirrored Fire Screen

£0.00

| Width  | 74 cm  | 29 in     |
|--------|--------|-----------|
| Height | 108 cm | 42 1/2 in |

| Period | Late Victorian, c.1890, English                                                      |  |
|--------|--------------------------------------------------------------------------------------|--|
| Frame  | Carved mahogany frame                                                                |  |
|        | Heart shaped engraved bevelled mirrored screen                                       |  |
|        | Good condition. Structure & mirror sound.<br>A few little age related marks to frame |  |

Late Victorian Art Nouveau Style Engraved Mirrored Fire Screen