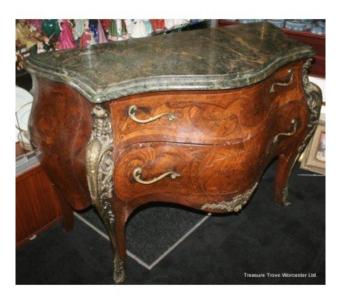

Treasure Trove Worcester 50 Barbourne Road, Worcester, Worcestershire WR1 1JA. Telephone: + 44 (0)1905 799928 Email: lordcooke@treasuretroveworcester.com

Heavy Bombé Marble Topped French Marquetry Commode

Thick moulded green marble top sitting on a two drawer French style bombé body with marquetry inlay.

Adorned with heavy ormolu handles and cherubic mounts.

Some wear and small sections of inlay missing/lifting, but a lovely quality piece with great character at an excellent price.