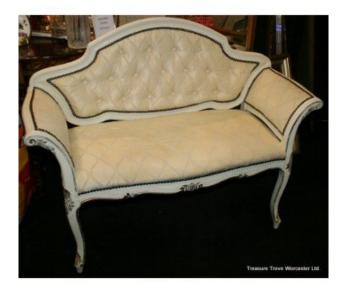

## Small Painted Cream French Chaise Longue

£0.00

| Length | 109cm | 43in |
|--------|-------|------|
| Depth  | 40cm  | 16in |
| Height | 84cm  | 33in |

| Composition | Carved wood          |
|-------------|----------------------|
| Finish      | Painted French cream |
| Upholstery  | Stud surround        |

Elegant small French style double ended chaise longue.

Very good condition commensurate with age.

Treasure Trove Worcester 50 Barbourne Road, Worcester, Worcestershire WR1 1JA.

We ship to your country. Please enquire for delivery charge.