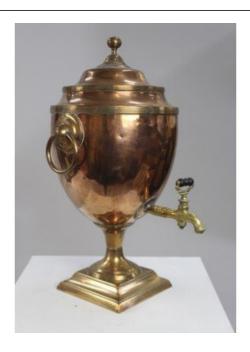

## Georgian Adam Style Copper & Brass Samovar

£295.00

| Period      | Georgian, c.1790, English                                                                                 |
|-------------|-----------------------------------------------------------------------------------------------------------|
| Composition | Copper & brass                                                                                            |
| Width       | 26 cm / 10 1/4 in                                                                                         |
| Depth       | 27 cm / 10 1/2 in                                                                                         |
| Height      | 45 cm / 17 3/4 in                                                                                         |
| Condition   | Offered in good condition commensurate with age. Minor dinks only to body, complete with original innards |

Neoclassical Adam style

Copper body and fretwork lid with finial

Brass handles, spout & base

Original, good quality and weight

Treasure Trove Worcester 50 Barbourne Road, Worcester, Worcestershire WR1 1JA. Telephone: + 44 (0)1905 799928 Email: lordcooke@treasuretroveworcester.com