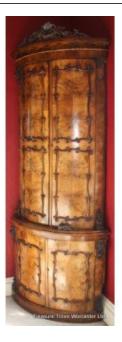

Treasure Trove Worcester 50 Barbourne Road, Worcester, Worcestershire WR1 1JA.

Fine Large Victorian Burr Walnut Victorian Corner Cabinet

£0.00

| Depth (front to corner)    | 74 cm  | 29 in      |
|----------------------------|--------|------------|
| Height (excluding cornice) | 255 cm | 100 1/2 in |

| Period    | Victorian                                                           |  |
|-----------|---------------------------------------------------------------------|--|
| Wood      | Walnut                                                              |  |
| Condition | Good condition commensurate with age. Lovely patina to the swirling |  |
|           | walnut wood. Repair to cornice                                      |  |

Very handsome Victorian burr walnut corner cabinet.