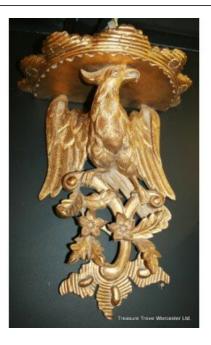

## Pair of Hand Carved Giltwood Eagle Wall Brackets

|             | Eagle                                                              |
|-------------|--------------------------------------------------------------------|
| Composition | Wood                                                               |
| Finish      | Gilt gold leaf                                                     |
| Width       | 35cm / 13 1/2in                                                    |
| Depth       | 19cm / 7 1/2in                                                     |
| Height      | 40cm / 16in                                                        |
| Condition   | Very good condition commensurate with age. Minor wear to gold leaf |

Finely carved with crisp details

Genuine giltwood wall brackets with a true gold leaf finish

A true pair, ie. looking left and right

FREE UK Mainland Delivery.

Treasure Trove Worcester 50 Barbourne Road, Worcester, Worcestershire WR1 1JA.