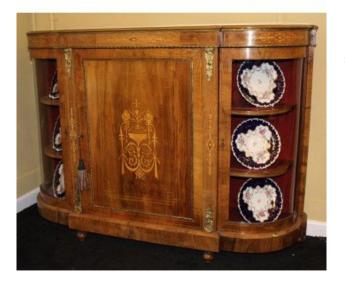

## Fine 19th c. Figured Walnut Credenza c.1860

£0.00

| Width  | 148 cm   | 58 1/4 in |
|--------|----------|-----------|
| Depth  | 36 cm    | 14 in     |
| Height | 103.5 cm | 40 3/4 in |

|                                            | Credenza                          |  |
|--------------------------------------------|-----------------------------------|--|
| Period                                     | c.1860                            |  |
| Wood                                       | Figured walnut, inlaid            |  |
| Condition Very good condition commensurate |                                   |  |
|                                            | age. Attractive patina and colour |  |

Fine genuine mid-Victorian credenza of desirable proportions in rich walnut.

Purchased in the 1990's for £4500.

Viewing is more than welcome in our Worcester showrooms.