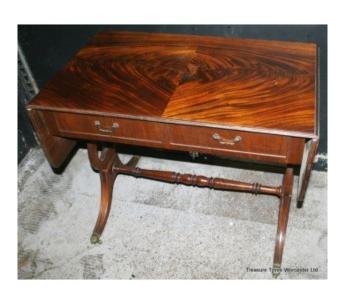

Treasure Trove Worcester 50 Barbourne Road, Worcester, Worcestershire WR1 1JA.

Flame Mahogany Regency Style Sofa Table £0.00

| Width                | 55 cm  | 21 1/2 in |
|----------------------|--------|-----------|
| Length (leaves down) | 91 cm  | 35 3/4 in |
| Length (leaves up)   | 144 cm | 56 1/2 in |
| Height               | 74 cm  | 29 in     |

| Туре      | Sofa table                              |  |
|-----------|-----------------------------------------|--|
| Style     | Regency                                 |  |
| Wood      | Flame mahogany , ebony inlay            |  |
| Condition | Good structural condition, some wear to |  |
|           | top and legs                            |  |

Flame mahogany quarter veneered top with drop leaves to either end.

Two drawers to one side, dummy drawers to the other.

Lyre style ends. Brass claw feet with casters.

Treasure Trove Worcester 50 Barbourne Road, Worcester, Worcestershire WR1 1JA. Telephone: + 44 (0)1905 799928 Email: lordcooke@treasuretroveworcester.com