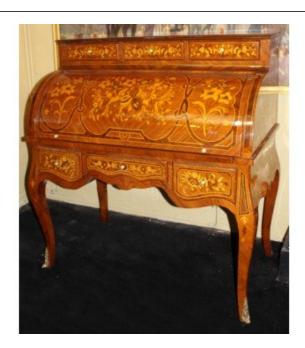

Offered for sale, a top quality hand made inlaid antique style rosewood and kingwood cylinder bureau.

The raised top with three small drawers over cylinder cupboard enclosing a fitted interior with

Treasure Trove Worcester 50 Barbourne Road, Worcester, Worcestershire WR1 1JA. Telephone: + 44 (0)1905 799928 Email: lordcooke@treasuretroveworcester.com

brush slide, three further drawers and cabriole legs.

ดับฟลง diversishing piece with lots of storage space within and extending writing