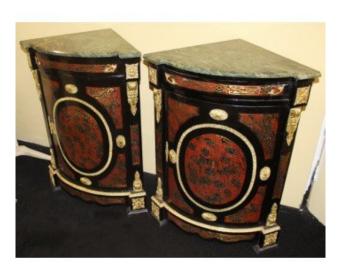

## Pair of Louis XV Style Boulle Encoignure Corner Cabinets

£0.00

| Width  | 75 cm   | 29 1/2 in |
|--------|---------|-----------|
| Depth  | 52.5 cm | 20 3/4 in |
| Height | 99 cm   | 39 in     |

| Period    | Louis XV Style, late 20th c.            |  |
|-----------|-----------------------------------------|--|
| Wood      | Boulle                                  |  |
| Тор       | Heavy moulded marble tops               |  |
| Condition | Good condition commensurate with age.   |  |
|           | Some sections of veneer lifting. No key |  |
|           | present                                 |  |

Handsome pair of Boulle tortoiseshell and brass inlaid ebonized corner cabinets.

Green moulded marble tops, ormolu mounts to the body.

Treasure Trove Worcester 50 Barbourne Road, Worcester, Worcestershire WR1 1JA. Telephone: + 44 (0)1905 799928 Email: lordcooke@treasuretroveworcester.com