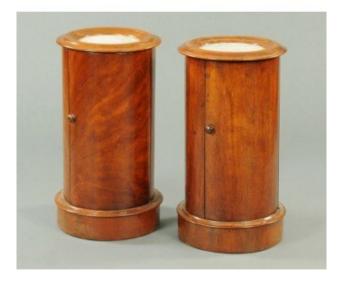

Treasure Trove Worcester 50 Barbourne Road, Worcester, Worcestershire WR1 1JA.

Pair of Victorian Mahogany Marble Topped Pot Cupboards

£0.00

| Diameter | 41 cm   | 16 in     |
|----------|---------|-----------|
| Height   | 73.5 cm | 29 1/2 in |

Offered for sale a pair of Victorian mahogany cylinder pot cupboards.

Genuine pair with carrara marble tops, cylindrical bodies and plinth bases.

Lovely patina.

Treasure Trove Worcester 50 Barbourne Road, Worcester, Worcestershire WR1 1JA.