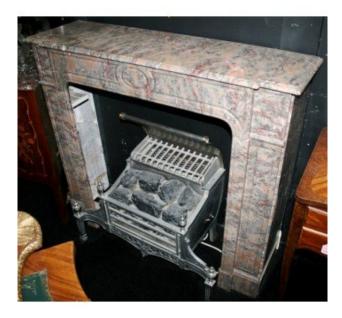

Treasure Trove Worcester 50 Barbourne Road, Worcester, Worcestershire WR1 1JA.

Fine Late Victorian Rouge Grey Marble Fireplace

£0.00

| Width  | 120 cm  | 47 in     |
|--------|---------|-----------|
| Depth  | 35.5 cm | 14 in     |
| Height | 103cm   | 40 1/2 in |

|                                               | Fireplace                                |
|-----------------------------------------------|------------------------------------------|
| Period                                        | c.1890                                   |
| Composition                                   | Deeply veined rouge grey marble          |
| Condition Very heavy, excellent quality. Some |                                          |
|                                               | and minor nibbles to marble commensurate |
|                                               | with age                                 |

Breakfront shaped top with moulded border.

Carved front and sides.

Breaks down into top, front and sides.

Lovely quality period fireplace.

Treasure Trove Worcester 50 Barbourne Road, Worcester, Worcestershire WR1 1JA.