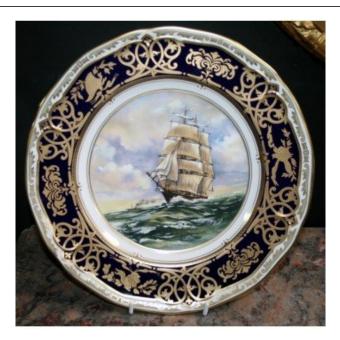

## Treasure Trove Worcester 50 Barbourne Road, Worcester, Worcestershire WR1 1JA.

Royal Worcester Limited Edition Plate Cutty Sark

£0.00

| Manufacturer    | Royal Worcester                                                                            |
|-----------------|--------------------------------------------------------------------------------------------|
| Title           | Cutty Sark                                                                                 |
| Series          | Great Victorian Achievments                                                                |
| Limited Edition | 1000                                                                                       |
| Backstamp       | First quality                                                                              |
| Diameter        | 28 cm / 11 in                                                                              |
| Condition       | Very good condition. No chips, cracks or pairs. Complete with certificate of authenticity. |

Royal Worcester Limited Edition Plate Cutty Sark