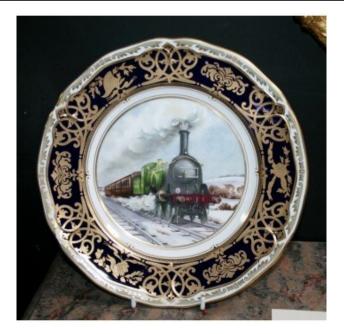

## TREASURE TROVE

Treasure Trove Worcester 50 Barbourne Road, Worcester, Worcestershire WR1 1JA.

Royal Worcester Limited Edition Plate Great Northern Railway

£0.00

| Manufacturer    | Royal Worcester                                                                        |
|-----------------|----------------------------------------------------------------------------------------|
| Title           | Great Northern Plate                                                                   |
| Series          | Great Victorian Achievments                                                            |
| Limited Edition | 1000                                                                                   |
| Backstamp       | First quality                                                                          |
| Diameter        | 28 cm / 11 in                                                                          |
| Condition       | Very Good. No chips, cracks,<br>repairs. Complete with certificate of<br>authenticity. |

Royal Worcester Limited Edition Plate Great Northern Railway