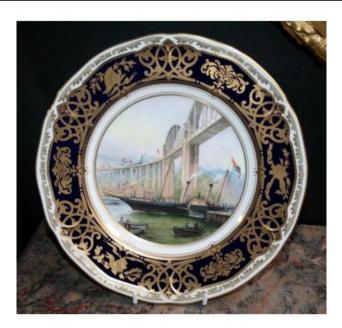

## Treasure Trove Worcester 50 Barbourne Road, Worcester, Worcestershire WR1 1JA.

Royal Worcester Limited Edition Plate Royal Albert Bridge

£0.00

| Manufacturer    | Royal Worcester                                                                              |
|-----------------|----------------------------------------------------------------------------------------------|
| Title           | Royal Albert Bridge                                                                          |
| Series          | Great Victorian Achievments                                                                  |
| Limited Edition | 1000                                                                                         |
| Backstamp       | First quality                                                                                |
| Diameter        | 28 cm / 11 in                                                                                |
| Condition       | Very good condition. No chips, cracks or repairs. Complete with certificate of authenticity. |

Royal Worcester Limited Edition Plate Royal Albert Bridge