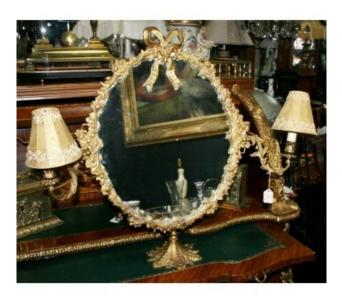

Treasure Trove Worcester 50 Barbourne Road, Worcester, Worcestershire WR1 1JA.

Ornate French Ormolu Dressing Table Mirror c.1920

£0.00

| Period      | c.1920                                |
|-------------|---------------------------------------|
| Style       | French Louis XV                       |
| Composition | Ormolu (gilded brass)                 |
| Mirror      | Oval mirror                           |
| Width       | 76 cm / 30 in                         |
| Height      | 68.5cm / 27 in                        |
| Condition   | Very good condition commensurate with |
|             | age.                                  |

Very nice quality heavy ormolu dressing table mirror. Oval mirror with heavy ormolu border and ribbon motif.

Girandole arms, has been sympathetically converted to electricity. The mirror was working when removed from our customers property, however we would advised it is checked and installed by a qualified electrician.