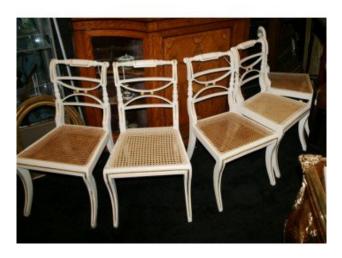

Set of 5 Painted Cream French Cane Chairs £0.00

| Width                | 47 cm | 18 1/2 in |
|----------------------|-------|-----------|
| Height (to top rail) | 84 cm | 33 in     |
| Height (to seat)     | 41 cm | 16 in     |

|           | Set of 5                                                                  |
|-----------|---------------------------------------------------------------------------|
| Wood      | Carved                                                                    |
| Finish    | Painted, French, gilt detail                                              |
| Seats     | Cane                                                                      |
| Condition | Good condition commensurate with age. Some wear to paintwork, shabby chic |

Nice quality set of old chairs.

Treasure Trove Worcester 50 Barbourne Road, Worcester, Worcestershire WR1 1JA. Telephone: + 44 (0)1905 799928 Email: lordcooke@treasuretroveworcester.com

Please enquire for overseas shipping costs.