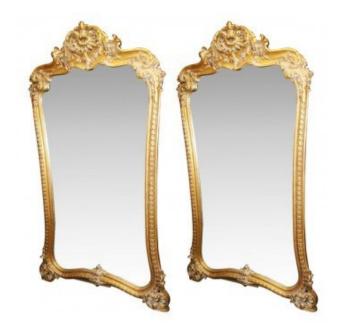

Treasure Trove Worcester 50 Barbourne Road, Worcester, Worcestershire WR1 1JA.

Fine Pair of Hand Carved Gilt Louis XV Style Mirrors

£0.00

| Width  | 1.33 m | 4 ft 4 1/2 in |
|--------|--------|---------------|
| Height | 2.27 m | 7 ft 5 1/2 in |

|        | Pair                |  |
|--------|---------------------|--|
| Style  | Louis XV            |  |
| Frame  | Heavily carved wood |  |
| Finish | Gilt, gold leaf     |  |

Stunning pair of French style 7 1/2 ft tall mirrors.

Finely carved ornate frame set with heavy bevel edged glass.

Finished in lavish true gold leaf.

Very good condition, a magnificent addition to the grand home.

Treasure Trove Worcester 50 Barbourne Road, Worcester, Worcestershire WR1 1JA.