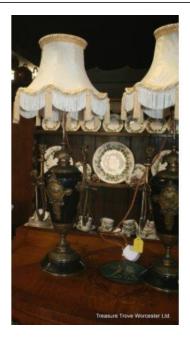

## TREASURE TROVE

**Treasure Trove Worcester** 50 Barbourne Road, Worcester, Worcestershire WR1 1JA.

Pair of Victorian Marble & Brass Table Lamps with Shades

£0.00

| Period        | Victorian      |  |
|---------------|----------------|--|
| Composition   | Marble & brass |  |
| Shades        | Silk lined     |  |
|               |                |  |
|               |                |  |
| Height        | 81.5cm/32"     |  |
| Light Fitting | BC             |  |

Genuine pair of period marble table lamps

Heavy marble base with gilded brass ornamentation and handles

Very heavy

Complete with high quality matching silk lined tassled shades

Fully wired up to full British regs

Very good condition commensurate with age

Treasure Trove Worcester 50 Barbourne Road, Worcester, Worcestershire WR1 1JA.

Fully wired.

Please note this item is sold.