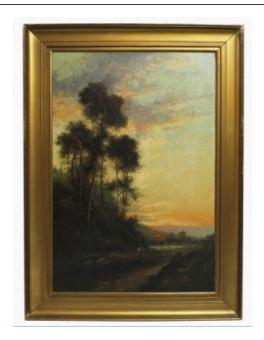

## Treasure Trove Worcester 50 Barbourne Road, Worcester, Worcestershire WR1 1JA.

F.E.Jamieson (British, 1895-1950) Sunset Landscape Oil on Canvas

£0.00

| Artist  | F.E.Jamieson (British, 1895-1950)                                                                  |
|---------|----------------------------------------------------------------------------------------------------|
| Medium  | Oil on canvas                                                                                      |
| Frame   | 51.5 x 72 cm / 20 1/4 x 28 1/4 in                                                                  |
| Subject | Landscape                                                                                          |
| Signed  | Signed lower left                                                                                  |
| Frame   | Set in gilt frame                                                                                  |
|         | Good condition. A little craquelure to canvas. Some little damage and wear to frame. Ready to hang |

Finely executed landscape, lots of charm and character