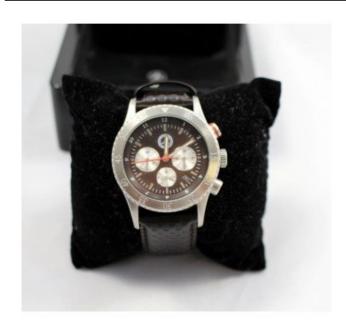

## Treasure Trove Worcester 50 Barbourne Road, Worcester, Worcestershire WR1 1JA.

Mercedes Benz Collection Chronograph Wristwatch Unworn in Presentation Box

£0.00

| Maker        | Mercedes Benz Collection                 |
|--------------|------------------------------------------|
| Composition  | Stainless steel                          |
| Strap        | Genuine leather                          |
| Measurements | Face (bezel) diameter: 40mm, length 24cm |
| Condition    | Unworn, in original presentation case    |

Mercedes Benz collection wristwatch. This was a presentaion gift from Mercedes Benz to a long serving member of staff. Unworn and in original presentation case.

Please note this item is sold.