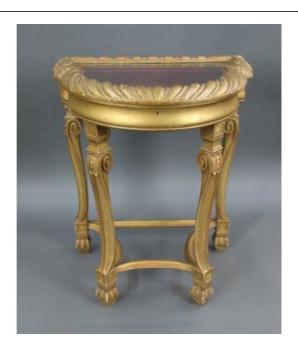

## Treasure Trove Worcester 50 Barbourne Road, Worcester, Worcestershire WR1 1JA.

Victorian Carved Giltwood Bijouterie Cabinet £750.00

| Width  | 61 cm   | 24 in     |
|--------|---------|-----------|
| Depth  | 46 cm   | 18 in     |
| Height | 72.5 cm | 28 1/2 in |

| Period    | c.1860, English                        |  |
|-----------|----------------------------------------|--|
| Wood      | Carved wood                            |  |
| Finish    | Gilt                                   |  |
| Condition | Good condition. Sound structure. A     |  |
|           | little wear to gilt finish as pictured |  |

Offered for sale a lovely quality English 19th century bijouterie cabinet

Carved wood gilt frame with glazed lift up lid. Red velvet lined interior

Treasure Trove Worcester 50 Barbourne Road, Worcester, Worcestershire WR1 1JA. Telephone: + 44 (0)1905 799928 Email: lordcooke@treasuretroveworcester.com