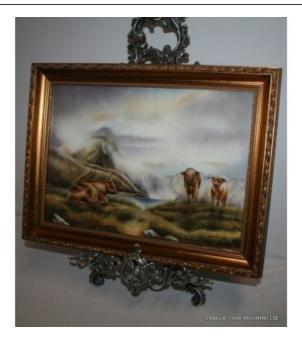

## Royal Worcester "Highland Cattle" Plaque

£0.00

| Manufacturer | Royal Worcester                             |
|--------------|---------------------------------------------|
| Subject      | Highland cattle                             |
| Signed       | Signed bottom right "Liam Miller" in black  |
| Frame        | Gitl frame, 45 x 34cm                       |
| Backstamp    | Gold backstamp                              |
| Condition    | Excellent condition. Complete with original |
|              | silk lined Worcester box and packing        |

Inspired by the paintings of Harry Stinton from the early 20th century.

FREE UK Mainland Delivery.

Treasure Trove Worcester 50 Barbourne Road, Worcester, Worcestershire WR1 1JA.

Please enquire for overseas delivery costs.