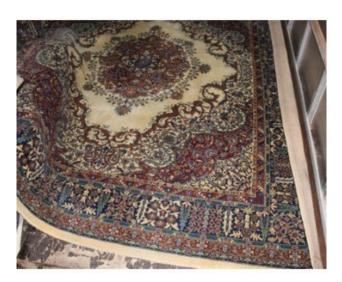

Treasure Trove Worcester 50 Barbourne Road, Worcester, Worcestershire WR1 1JA.

Quality Large English Traditional Rug 10 ft 5 in x 9 ft

£0.00

| Origin     | England                                                                                          |
|------------|--------------------------------------------------------------------------------------------------|
| Dimensions | 10 ft 5 in x 9 ft                                                                                |
| Condition  | Good condition commensurate with age. Some fraying to one edge and minor staining to the reverse |

Top quality large English traditional rug. Possibly Axminster or Wilton, purchased some 70 years ago.

**FREE UK Mainland Delivery.** 

Please enquire for overseas delivery costs.