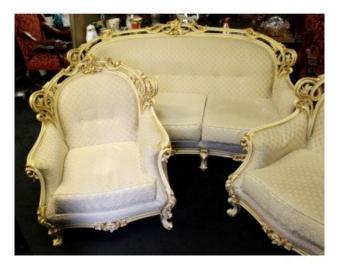

## TREASURE TROVE

Treasure Trove Worcester 50 Barbourne Road, Worcester, Worcestershire WR1 1JA.

Ornate Silik Rococo Style Carved Wood Three Piece Suite

£0.00

| Sofa | Width  | 203 cm | 80 in |
|------|--------|--------|-------|
|      | Depth  | 92 cm  | 36 in |
|      | Height | 99 cm  | 39 in |

| Armchairs | Width  | 86 cm | 34 in     |
|-----------|--------|-------|-----------|
|           | Depth  | 86 cm | 34 in     |
|           | Height | 83 cm | 32 3/4 in |

| Style      | Rococo                                                                                           |
|------------|--------------------------------------------------------------------------------------------------|
| Pieces     | Three seater sofa and two armchairs                                                              |
| Frame      | Carved wood, ornate, gilt detailing                                                              |
| Upholstery | Ivory damask fabric (some staining)                                                              |
|            | Good condition commensurate with age. Some marks to frame. Some staining to upholstery, could be |

| ato and all and an unable a mall   |
|------------------------------------|
| steam cleaned or would be well     |
| worth reupholstering (a service we |
| can offer).                        |

Lovely quality heavy three piece suite.

Ideal for the drawing room, bedroom or reception room.