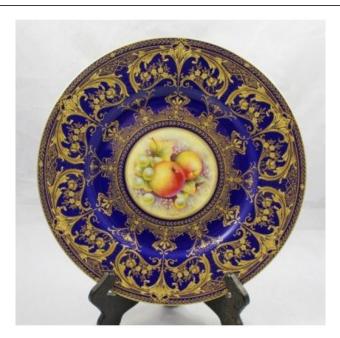

## Treasure Trove Worcester 50 Barbourne Road, Worcester, Worcestershire WR1 1JA.

Royal Worcester Painted Fruit Plate by Hughes Heavily Gilded Cobalt Surround

£0.00

| Manufacturer | Royal Worcester, Made in England          |
|--------------|-------------------------------------------|
| Artist       | Hughes                                    |
| Diameter     | 27 cm / 10 1/2 in                         |
| Subject      | Hand painted fruit, heavily gilded cobalt |
|              | blue surround                             |
| Backstamp    | Full, first quality, gold                 |
| Condition    | Very good condition. No chips, cracks,    |
|              | repairs                                   |