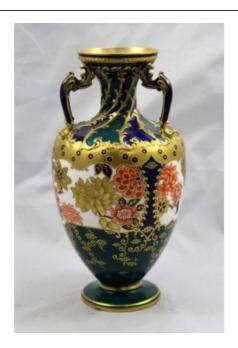

## Treasure Trove Worcester 50 Barbourne Road, Worcester, Worcestershire WR1 1JA.

Late 19th c. Royal Crown Derby Cabinet Vase £0.00

| Manufacturer | Royal Crown Derby                                                                                                   |
|--------------|---------------------------------------------------------------------------------------------------------------------|
| Date         | 1896                                                                                                                |
| Height       | 22 cm / 8 1/2 in                                                                                                    |
| Decoration   | Green & blue with lavish gilding                                                                                    |
| Backstamp    | Fully backstamped with Royal Crown<br>Derby date mark                                                               |
| Condition    | Very good condition. No chips, cracks or restoration. Minor wear to small sections of gilding commensurate with age |