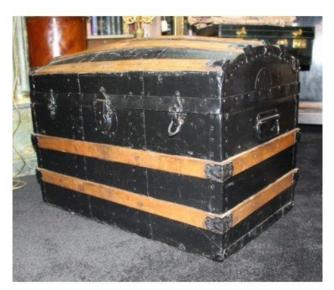

## Antique Chest Steamer Trunk c.1900 £0.00

| Width  | 73.5 cm | 29 in     |
|--------|---------|-----------|
| Depth  | 45.5 cm | 17 3/4 in |
| Height | 54 cm   | 21 1/4 in |

| Period      | c.1900                                                                                                                           |
|-------------|----------------------------------------------------------------------------------------------------------------------------------|
| Composition | Wooden construction with metal                                                                                                   |
|             | decoration and hinges. Domed top with                                                                                            |
|             | slat reinforcement                                                                                                               |
| Condition   | Good condition. Has been painted black later in its life. Would originally have had a shelf to the interior which isn't present. |