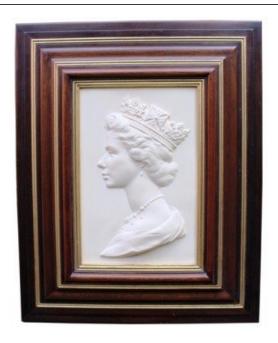

## Treasure Trove Worcester 50 Barbourne Road, Worcester, Worcestershire WR1 1JA.

Royal Worcester Arnold Machin Framed Plaque of Queen Elizabeth II

£0.00

| Manufacturer | Royal Worcester, Made in England |
|--------------|----------------------------------|
| Modelled by  | Arnold Machin OBE, RA            |
| Date         | 1977                             |
| Frame        | Set in heavy wood and gilt frame |
| Frame        | 48 x 60 cm / 19 x 23 1/2 in      |
| Backstamp    | Royal Worcester                  |
| Condition    | Very good condition.             |

Fine quality Royal Worcester porcelain plaque

Portrait of Her Majesty Queen Elizabeth II

Limited edition of 1000

Produced to commemorate the silver jubilee 1977

Complete with original framed certificate of authenticity