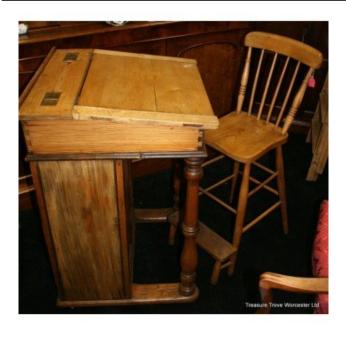

## Treasure Trove Worcester 50 Barbourne Road, Worcester, Worcestershire WR1 1JA.

Pine Architect's Desk & High Chair £0.00

## High Quality Pine Architect's Desk & High Chair School Desk

| DeskWidth        | 66cm    | 26"     |  |  |
|------------------|---------|---------|--|--|
| Depth            | 61cm    | 24"     |  |  |
| Height           | 101.5cm | 40"     |  |  |
| Chair            |         |         |  |  |
| Height           | 105cm   | 41 1/4" |  |  |
| Height (to seat) | 66cm    | 26"     |  |  |
|                  |         |         |  |  |

|      | Desk |
|------|------|
| Wood | Pine |
|      |      |
|      |      |

Lift up top on hinges

Treasure Trove Worcester 50 Barbourne Road, Worcester, Worcestershire WR1 1JA. Telephone: + 44 (0)1905 799928 Email: lordcooke@treasuretroveworcester.com