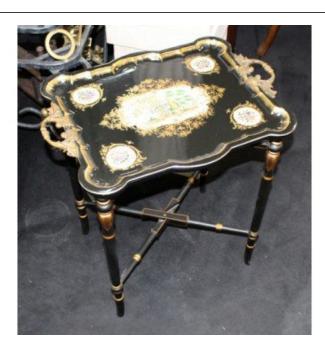

## Treasure Trove Worcester 50 Barbourne Road, Worcester, Worcestershire WR1 1JA.

Black Lacquer & Gilt Chinoiserie Porcelain Serving Tray Table

£0.00

| Tray   | 63 x 46 cm | 24 3/4 x 18 in |
|--------|------------|----------------|
| Height | 68 cm      | 26 3/4 in      |

| Style     | Chinoiserie                                                                              |  |
|-----------|------------------------------------------------------------------------------------------|--|
|           | Antique style hand painted and gilt chinoiserie decorated tray with heavy ormolu handles |  |
| Finish    | Black lacquer and gilt                                                                   |  |
| Condition | Very good condition.                                                                     |  |

Very nice quality late 20th c. serving tray table.

Antique style chinoiserie serving tray with hand painted and gilt decoration. Ornate heavy ormolu handles to either side.

Treasure Trove Worcester 50 Barbourne Road, Worcester, Worcestershire WR1 1JA.

**Telephone:** + 44 (0)1905 799928 **Email:** 

lordcooke@treasuretroveworcester.com

Sitting on black lacquer and gilt carved table

Very nice quality, excellent condition.