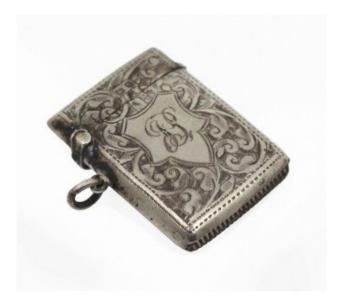

## TREASURE TROVE

Treasure Trove Worcester 50 Barbourne Road, Worcester, Worcestershire WR1 1JA.

Engraved Sterling Silver Vesta Case Birmingham 1915

£0.00

| Period      | Early 20th c., English                                                   |
|-------------|--------------------------------------------------------------------------|
| Maker       | Rolason Brothers                                                         |
| Hallmark    | Birmingham, 1915                                                         |
| Composition | Solid silver, fully hallmarked                                           |
| Dimensions  | 43 x 32 x 8 mm                                                           |
| Weight      | 16.4 g                                                                   |
| Condition   | Good condition. Light wear<br>commensurate with age. Fully<br>hallmarked |