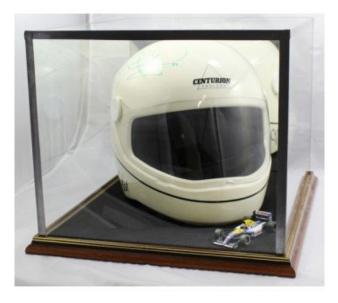

## Cased Signed Nigel Mansell Helmet

£0.00

|            | Cased signed helmet                                  |
|------------|------------------------------------------------------|
|            | Nigel Mansell                                        |
| Dimensions | 34 x 41 x 30 (h) cm / 13 1/2 x 16 x 11 3/4<br>(h) in |
| Condition  | Very good condition. Set in case                     |

Offered for sale a cased full sized helmet signed by Nigel Mansell

The helmet is signed in green 'Best wishes Nigel Mansell 88'

Than injeanching sale hased by our customer, a racing memorabilia collector, in 2005 from a

Set loose on platform with glass cased cover

Treasure Trove Worcester 50 Barbourne Road, Worcester, Worcestershire WR1 1JA.

A very nice piece of racing memorabilia for the collector.

FREE UK Mainland Delivery.