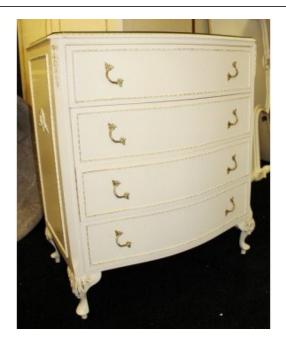

Treasure Trove Worcester 50 Barbourne Road, Worcester, Worcestershire WR1 1JA.

Olympus Louis XV Style Cream Chest of Drawers

£0.00

| Width  | 77.5 cm | 30 1/2 in |
|--------|---------|-----------|
| Depth  | 48 cm   | 19 in     |
| Height | 89 cm   | 35 in     |

| Finish    | Original cream                                                                         |  |
|-----------|----------------------------------------------------------------------------------------|--|
| Maker     | Olympus                                                                                |  |
| Drawers   | 4                                                                                      |  |
| Condition | Very good condition. Original plate<br>glass top, minor marks<br>commensurate with age |  |

Lovely quality Olympus 50's chest of drawers

Solid wood with French style decoration and very clean original paintwork

Elessors drawber astinger for eletopus bedroom furniture: dressing table, nightstands, long