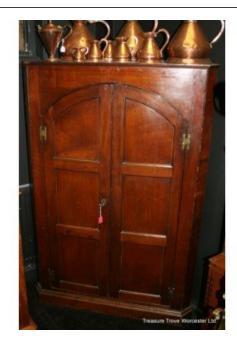

## Treasure Trove Worcester 50 Barbourne Road, Worcester, Worcestershire WR1 1JA.

Georgian Mahogany Corner Cupboard £0.00

## **Georgian Mahogany Corner Cupboard**

| Width                  | 108cm | 42 1/2" |
|------------------------|-------|---------|
| Depth (front - corner) | 61cm  | 242     |
| Height                 | 160cm | 63"     |

|        | Corner Cupboard         |  |
|--------|-------------------------|--|
| Period | Georgian, early 19th c. |  |
| Wood   | Mahogany                |  |
|        |                         |  |

Arched panel doors