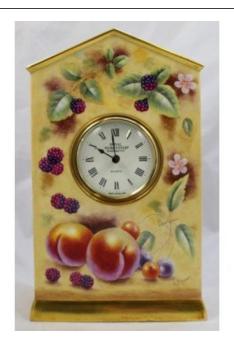

## Treasure Trove Worcester 50 Barbourne Road, Worcester, Worcestershire WR1 1JA.

Royal Worcester Limited Edition Painted Fruit Millennium Clock

£0.00

| Manufacturer    | Royal Worcester, Made in England                                                                                                                             |
|-----------------|--------------------------------------------------------------------------------------------------------------------------------------------------------------|
| Limited Edition | 31 of 100                                                                                                                                                    |
| Artist          | K.Mason, signed                                                                                                                                              |
| Width           | 14 cm / 5 1/2 in                                                                                                                                             |
| Depth           | 8 cm / 3 in                                                                                                                                                  |
| Height          | 23 cm / 9 in                                                                                                                                                 |
| Subject         | Hand painted fruit                                                                                                                                           |
| Backstamp       | Royal Worcester, first quality, gold                                                                                                                         |
| Condition       | No chips, cracks or restoration. Minor rub to backstamp (N.B. first quality). Complete with certificate of authenticity and original box (some marks to box) |

Top quality hand painted fruit millennium clock.

Commissioned by Peter Jones China of Wakefield