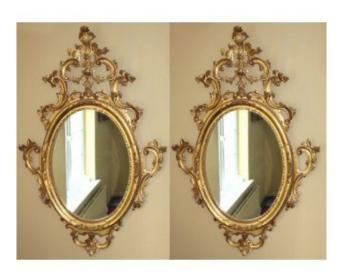

## Pair of Ornate Hand Carved Louis XV Style Gold Leaf Mirrors

£0.00

| Width  | 92 cm  | 36 in |
|--------|--------|-------|
| Height | 137 cm | 54 cm |

|        | Pair           |  |
|--------|----------------|--|
| Style  | Louis XV       |  |
| Frame  | Carved wood    |  |
| Finish | 22ct gold leaf |  |

Lovely pair of Louis XV style ornate oval mirrors

FREE UK Mainland Delivery.

Treasure Trove Worcester 50 Barbourne Road, Worcester, Worcestershire WR1 1JA. Telephone: + 44 (0)1905 799928 Email: lordcooke@treasuretroveworcester.com