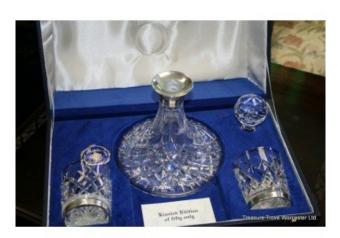

## Quality Royal Brierley Crystal Silver Cased Decanter Set

£0.00

| Pieces          | Decanter, 2 whisky tumblers                                        |
|-----------------|--------------------------------------------------------------------|
| Crystal         | Finest Royal Brierley Stourbridge crystal                          |
| Silver          | Silver collar and mount, fully hallmarked                          |
| Limited edition | Offered in a limited edition of fifty only, of which this is no.49 |
| Case            | Set in quality velvet lined presentation case                      |
| Hallmark        | Edinburgh                                                          |
| Condition       | Excellent condition                                                |