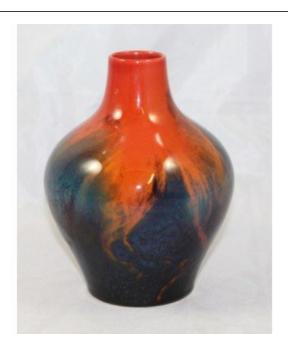

## Treasure Trove Worcester 50 Barbourne Road, Worcester, Worcestershire WR1 1JA.

Royal Doulton Sung Flambé Bulbous Vase by Fred Moore

£0.00

| Manufacturer | Royal Doulton                                                                                                          |
|--------------|------------------------------------------------------------------------------------------------------------------------|
| Ware         | Flambé                                                                                                                 |
| Subject      | Bulbous vase                                                                                                           |
| Height       | 14.5 cm / 5 3/4 in                                                                                                     |
| Backstamp    | Full, first quality Sung, Initials FM                                                                                  |
| Condition    | Very Good condition. No chips,<br>cracks, repairs. A few small marks<br>(we would say under the glaze), as<br>pictured |

Veined flambé vase by Fred Moore